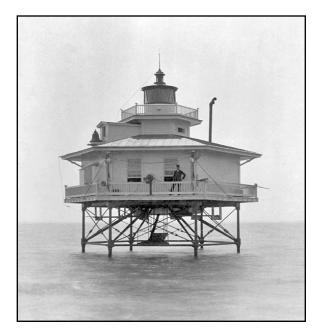

# The Stingray Point Contraband Story

In July of 1861, the USS *Mt. Vernon* was on blockade duty in the Chesapeake Bay as a part of the Union Navy's Atlantic Blockading Squadron. On July 15, a *Mt. Vernon* lookout observed an unoccupied boat adrift near the Stingray Point Lighthouse in the Chesapeake Bay east of the mouth of the Rappahannock River off the coast of southeastern Middlesex County, Virginia. Oliver S. Glisson, the captain of the *Mt. Vernon*, sent an armed boat out to investigate. Six Black men were found to be occupying the lighthouse. Glisson reported that the men "appear to be very much frightened and state that the people on shore are about arming the negroes, with the intention of placing them in the front of the battle."

# U. S. S. MOUNT VERNON,

Rappahannock [River], July 15, 1861.

SIR. I have to report that this morning at daylight we observed a boat adrift near Stingray light-house, and soon after discovered a man in the light-house. We manned a boat, armed her, and sent her with an officer to pick up the boat and to ascertain who was in the lighthouse.

At 8:30 the boat returned, bringing with her six negroes who had deserted from the shore during the night and taken shelter in the lighthouse, casting their boat adrift to avoid detection.

They appear to be very much frightened and state that the people on shore are about arming the negroes, with the intention of placing them in the front of the battle. Their taking this course has caused much excitement amongst the negro population, who are deserting in every direction. Two other boats made their escape last night, in the hope of being picked up by some vessel passing in the bay.