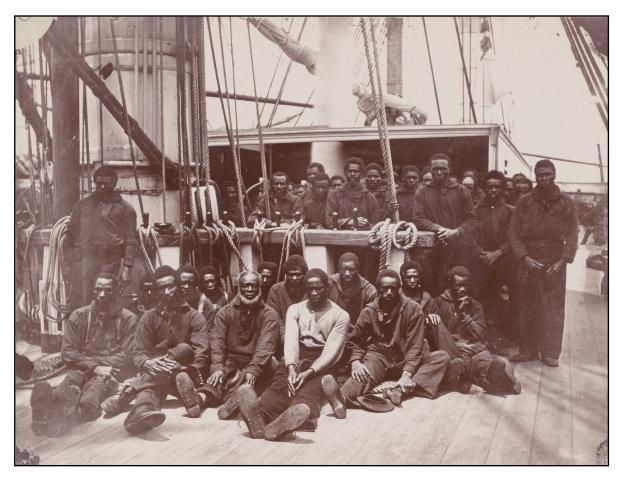

The six men, who came to be known as the Stingray Point Contraband, enlisted in the Navy on September 16, 1861. Alexander Franklin, David Harris, John Hunter, Miles Hunter, Peter Hunter, and Samuel Hunter were among the first group of formerly enslaved men to enlist in the US Navy at Hampton Roads. Their enlistment took place nearly a year before black men could enlist in the U.S. Army and almost two years before the formation of the Army's United States Colored Troops.

The Stingray Point contraband event attracted national attention. A full report of the incident appeared in the July 20, 1861, issue of the *New York Herald*. The extensive narrative fully describes what happened at Stingray Point, naming the men and their enslavers, and even reporting that the Hunters were brothers.

Contemporary Civil War scholars have recognized the importance of the Stingray Point Contraband to the national narrative. Barbara Brooks Tomblin begins her 2009 book, *Bluejackets & Contrabands: African Americans and the Union Navy*, with a two-page description of the Stingray Point Contraband incident.