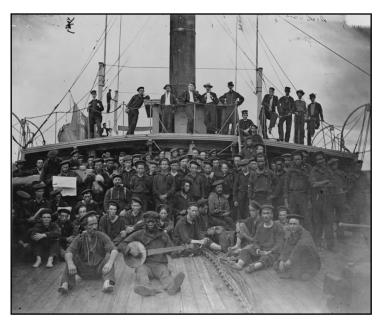

The six men, who came to be known as the Stingray Point Contraband, enlisted in the Navy on September 16, 1861. Alexander Franklin, David Harris, John Hunter, Miles Hunter, Peter Hunter, and Samuel Hunter were among the first group of formerly enslaved men to enlist in the US Navy at Hampton Roads. Their enlistment took place nearly a year before black men could enlist in the U.S. Army and almost two years before the formation of the Army's United States Colored Troops.