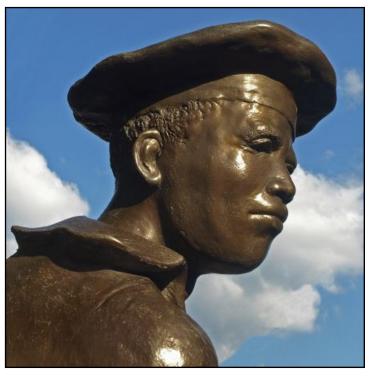

Detail of a Civil War sailor in "The Spirit of Freedom," a sculpture at the African American Civil War Memorial, Washington, D.C.

July 17, 2021 | 11:00 A.M.

17147 General Puller Highway Deltaville, Virginia